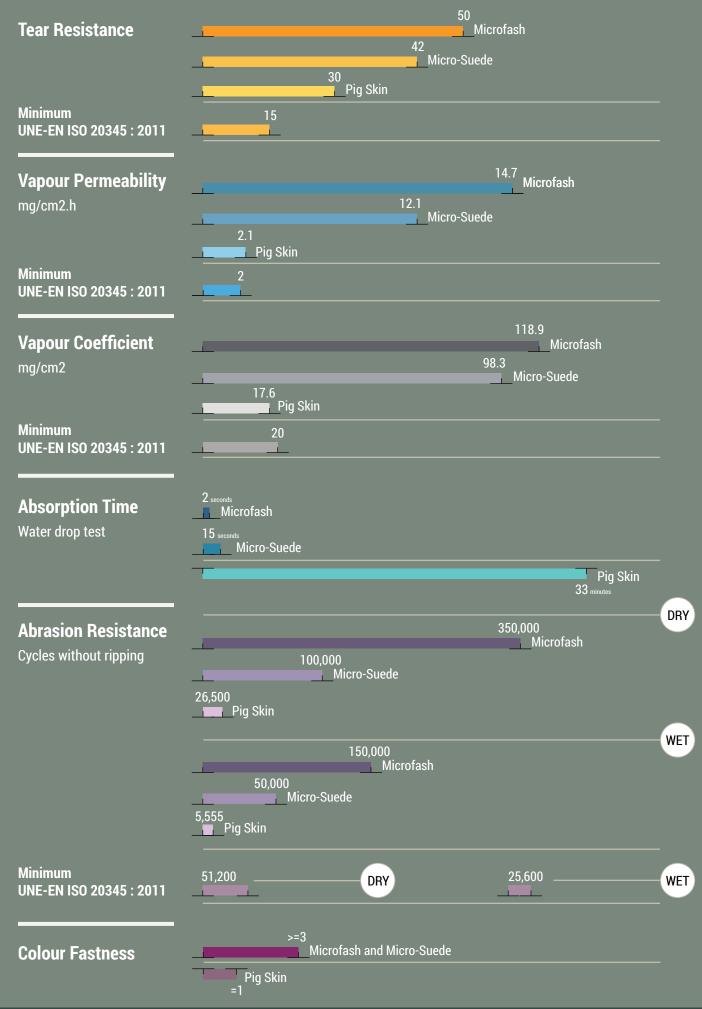

**Microfash** is a 100% breathable microfibre that provides a leather-like sensation, and is capable of absorbing 8 times its weight in water. Its thermo-regulating ability ensures maximum comfort and total dryness in the interior of the shoe.

# MICRO-SUEDE offers the same benefits of Microfash, with the look and feel of suede.

- Very comfortable
- Breathable
- Soft and light
- Washable up to 60°C
- Extremely tough, even against chemical agents
- Very high abrasion resistance
- Extremely versatile