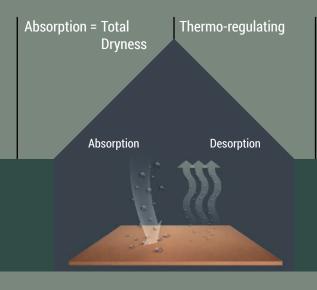

**Microfash** is a 100% breathable microfibre that provides a leather-like sensation, and is capable of absorbing 8 times its weight in water. Its thermo-regulating ability ensures maximum comfort and total dryness in the interior of the shoe.